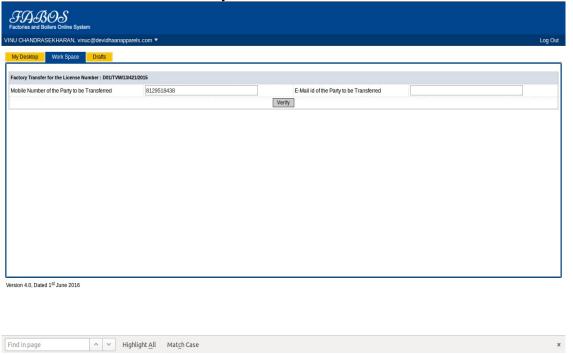

# **USER MANUAL**

for

Transfer

## Table of Contents

### 1. Transfer

- 1.1 My Desktop
- 1.2 Work Space
- 1.3 Work Space
- 1.4 Work Space
- 1.5 My Desktop
- 1.6 Public Login
- 1.7 My Desktop
- 1.8 Factory Details
- 1.9 Transfer Details
- 1.10 Form 2
- 1.11 Document Enclosed
- 1.12 Payment Details
- 1.13 E-Treasury
- 1.14 Payment Details

Transfer

# Transfer

# 1. Transfer

## 1.1 My Desktop

Login via public Login and select factory from My Desktop



## 1.2 Work Space

Select Transfer of License from Work Space



## 1.3 Work Space

Enter Mobile Number or email of the Party to be Transferred



## 1.4 Work Space

Select the Check box and click on Transfer Factory



## 1.5 My Desktop

The transfered factory will shown on the My Desktop in red color



## 1.6 Public Login

Login as the User to whome the Factory was Transfered



## 1.7 My Desktop

Select the factory from My Desktop



## 1.8 Factory Details

Click on Continioue from factory details



### 1.9 Transfer Details

Fill Transfer details and click continioue



## 1.10 Form 2

#### Fill form 2 and click continioue

| Please furnish reference number(s) of and date(s) of approval(s) of the plans of site and building and for disposal of trade wastes and effluents by the concerned authorities                 |                                                                                | (iii) Chief Inspector