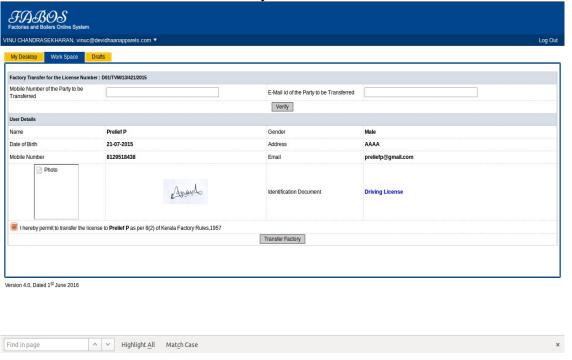

# **USER MANUAL**

for

Transfer

## Table of Contents

### 1. Transfer

- 1.1 My Desktop
- 1.2 Work Space
- 1.3 Work Space
- 1.4 Work Space
- 1.5 My Desktop
- 1.6 Public Login
- 1.7 My Desktop
- 1.8 Factory Details
- 1.9 Transfer Details
- 1.10 Form 2
- 1.11 Document Enclosed
- 1.12 Payment Details
- 1.13 E-Treasury
- 1.14 Payment Details

Transfer

# Transfer

# 1. Transfer

## 1.1 My Desktop

Login via public Login and select factory from My Desktop



## 1.2 Work Space

Select Transfer of License from Work Space



## 1.3 Work Space

Enter Mobile Number or email of the Party to be Transferred



## 1.4 Work Space

Select the Check box and click on Transfer Factory



## 1.5 My Desktop

The transfered factory will shown on the My Desktop in red color



## 1.6 Public Login

Login as the User to whome the Factory was Transfered



## 1.7 My Desktop

Select the factory from My Desktop



## 1.8 Factory Details

Click on Continioue from factory details



### 1.9 Transfer Details

Fill Transfer details and click continioue



## 1.10 Form 2

#### Fill form 2 and click continioue

| Please furnish reference number(s) of and date(s) of approval(s) of the plans of site and building and for disposal of trade wastes and effluents by the concerned authorities                 |                                                                                | (iii) Chief Inspector                   | fgh                                  |          |
|------------