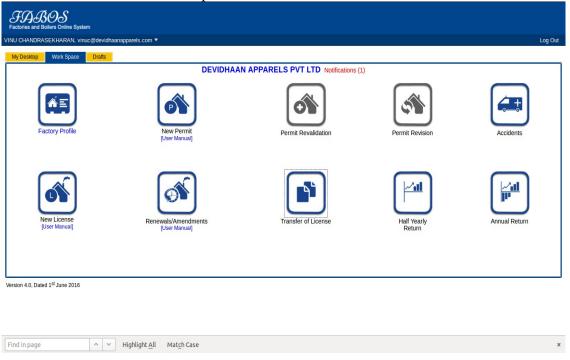

# **USER MANUAL**

for

Transfer

## Table of Contents

### 1. Transfer

- 1.1 My Desktop
- 1.2 Work Space
- 1.3 Work Space
- 1.4 Work Space
- 1.5 My Desktop
- 1.6 Public Login
- 1.7 My Desktop
- 1.8 Factory Details
- 1.9 Transfer Details
- 1.10 Form 2
- 1.11 Document Enclosed
- 1.12 Payment Details
- 1.13 E-Treasury
- 1.14 Payment Details

Transfer

# Transfer

# 1. Transfer

## 1.1 My Desktop

Login via public Login and select factory from My Desktop



## 1.2 Work Space

Select Transfer of License from Work Space



## 1.3 Work Space

Enter Mobile Number or email of the Party to be Transferred



## 1.4 Work Space

Select the Check box and click on Transfer Factory



## 1.5 My Desktop

The transfered factory will shown on the My Desktop in red color



## 1.6 Public Login

Login as the User to whome the Factory was Transfered



## 1.7 My Desktop

Select the factory from My Desktop



## 1.8 Factory Details

Click on Continioue from factory details



### 1.9 Transfer Details

Fill Transfer details and click continioue



## 1.10 Form 2

#### Fill form 2 and click continioue

| Please furnish reference number(s) of and date(s) of approval(s) of the plans of site and building and for disposal of trade wastes and effluents by the concerned authorities                 |