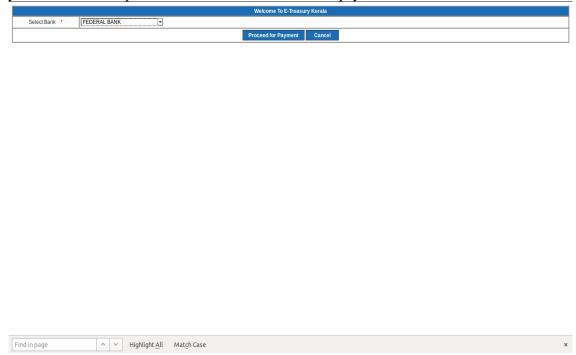

# 1.13 E-Treasury

Select your bank from dropdownlist and click on Proceed for payment