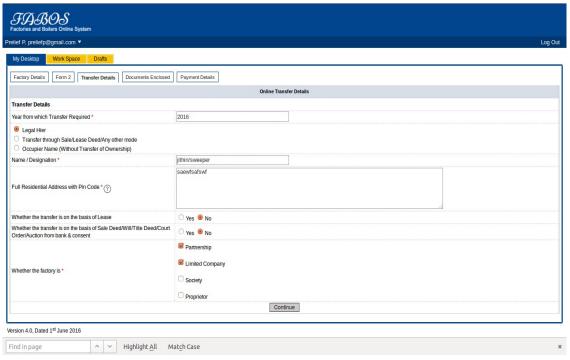

1.10 Form 2
- 1.11 Document Enclosed
- 1.12 Payment Details
- 1.13 E-Treasury
- 1.14 Payment Details

Transfer

# Transfer

# 1. Transfer

## 1.1 My Desktop

Login via public Login and select factory from My Desktop



## 1.2 Work Space

Select Transfer of License from Work Space



## 1.3 Work Space

Enter Mobile Number or email of the Party to be Transferred



## 1.4 Work Space

Select the Check box and click on Transfer Factory



## 1.5 My Desktop

The transfered factory will shown on the My Desktop in red color



## 1.6 Public Login

Login as the User to whome the Factory was Transfered



## 1.7 My Desktop

Select the factory from My Desktop



## 1.8 Factory Details

Click on Continioue from factory details



### 1.9 Transfer Details

Fill Transfer details and click continioue



## 1.10 Form 2

#### Fill form 2 and click continioue

| Please furnish reference number(s) of and date(s) of approval(s) of the plans of site and building and for disposal of trade wastes and effluents by the concerned authorities                 |                                                                                | (iii) Chief Inspector                   | fgh                                  |          |
|------------------------------------------------------------------------------------------------------------------------------------------------------------------------------------------------|--------------------------------------------------------------------------------|-----------------------------------------|--------------------------------------|----------|
|