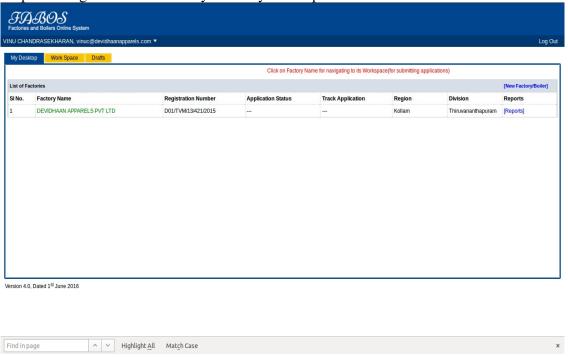

# **USER MANUAL**

for

Transfer

## Table of Contents

### 1. Transfer

- 1.1 My Desktop
- 1.2 Work Space
- 1.3 Work Space
- 1.4 Work Space
- 1.5 My Desktop
- 1.6 Public Login
- 1.7 My Desktop
- 1.8 Factory Details
- 1.9 Transfer Details
- 1.10 Form 2
- 1.11 Document Enclosed
- 1.12 Payment Details
- 1.13 E-Treasury
- 1.14 Payment Details

Transfer

# Transfer

# 1. Transfer

## 1.1 My Desktop

Login via public Login and select factory from My Desktop



## 1.2 Work Space

Select Transfer of License from Work Space



## 1.3 Work Space

Enter Mobile Number or email of the Party to be Transferred



## 1.4 Work Space

Select the Check box and click on Transfer Factory



## 1.5 My Desktop

The transfered factory will shown on the My Desktop in red color



## 1.6 Public Login

Login as the User to whome the Factory was Transfered



## 1.7 My Desktop

Select the factory from My Desktop



## 1.8 Factory Details

Click on Continioue from factory details



### 1.9 Transfer Details

Fill Transfer details and click continioue



## 1.10 Form 2

#### Fill form 2 and click continioue

| Please furnish reference number(s) of and date(s) of approval(s) of the plans of site and building and for disposal of trade wastes and effluents by the concer