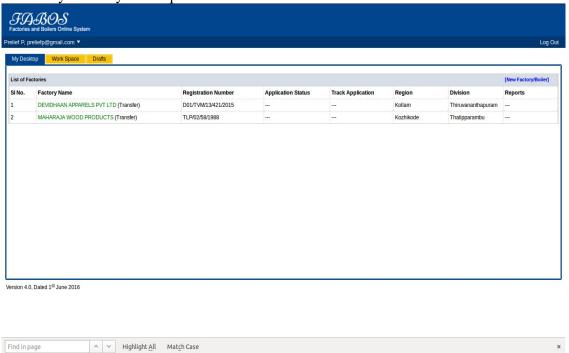

Space
- 1.3 Work Space
- 1.4 Work Space
- 1.5 My Desktop
- 1.6 Public Login
- 1.7 My Desktop
- 1.8 Factory Details
- 1.9 Transfer Details
- 1.10 Form 2
- 1.11 Document Enclosed
- 1.12 Payment Details
- 1.13 E-Treasury
- 1.14 Payment Details

Transfer

# Transfer

# 1. Transfer

## 1.1 My Desktop

Login via public Login and select factory from My Desktop



## 1.2 Work Space

Select Transfer of License from Work Space



## 1.3 Work Space

Enter Mobile Number or email of the Party to be Transferred



## 1.4 Work Space

Select the Check box and click on Transfer Factory



## 1.5 My Desktop

The transfered factory will shown on the My Desktop in red color



## 1.6 Public Login

Login as the User to whome the Factory was Transfered



## 1.7 My Desktop

Select the factory from My Desktop



## 1.8 Factory Details

Click on Continioue from factory details



### 1.9 Transfer Details

Fill Transfer details and click continioue



## 1.10 Form 2

#### Fill form 2 and click continioue

| Please furnish reference number(s) of and date(s) of approval(s) of the plans of site and building and for disposal of trade wastes and effluents by the concerned authorities                 |                                                                                | (iii) Chief Inspector                   | fgh                                  |          |
|------------------------------------------------------------------------------------------------------------------------------------------------------------------------------------------------|-----------------------------------------