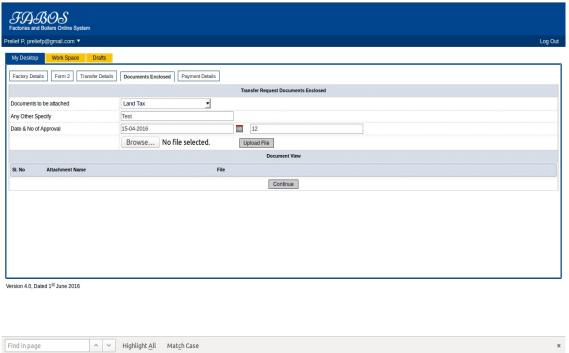

nths.   |
| (b) Number ordinarily employed  12. Nature & total amount of power (in Kilowatts), (a) Installed (a) Installed (b) Proposed to be installed                                                    | Employed in the lagon                                                          | 49 KW  frigh                            | 0                                    | onths.   |
| 11. Number of workers employed in the factory (a) Maximum Number (b) Number ordinarily employed  12. Nature & total amount of power (in Kilowatts), (a) Installed (b) Proposed to be installed | Employed in the lagon                                                          | 49 KW  Intigh  0                        | 0                                    | onths.   |

### 1.11 Document Enclosed

upload needed documents



## 1.12 Payment Details

Click on payment details



# 1.13 E-Treasury

Select your bank from dropdownlist and click on Proceed for payment



## 1.14 Payment Details

After successful payment there will be a status that Transaction Successfull .Click on Submit Applkication.



Transfer