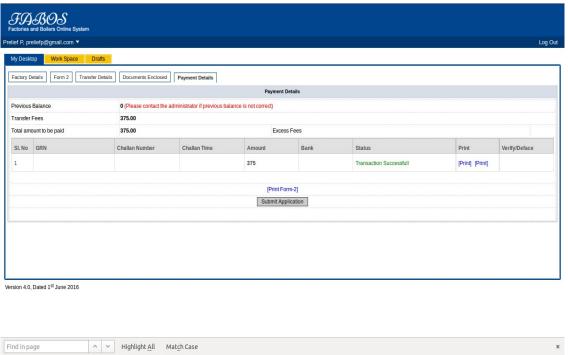

## 1.14 Payment Details

After successful payment there will be a status that Transaction Successfull .Click on Submit Applkication.

Transfer