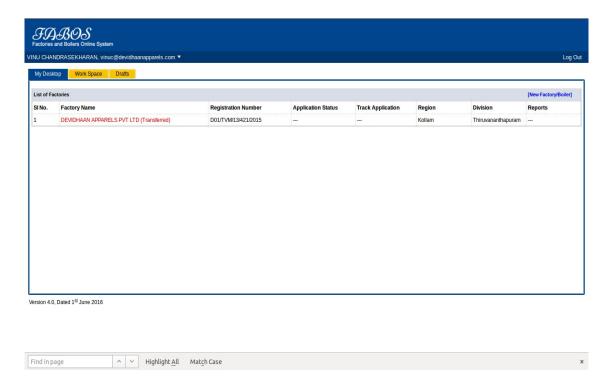

## 1.5 My Desktop

The transfered factory will shown on the My Desktop in red color