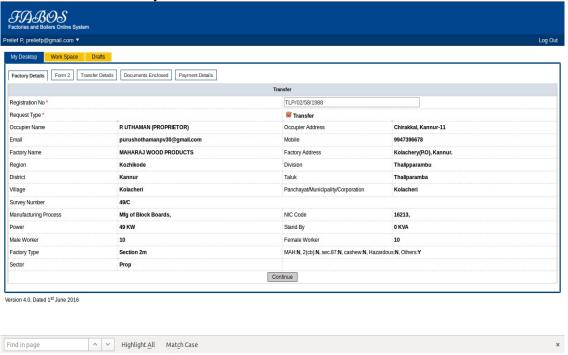

## 1.8 Factory Details

Click on Continioue from factory details

### 1.9 Transfer Details

Fill Transfer details and click continioue