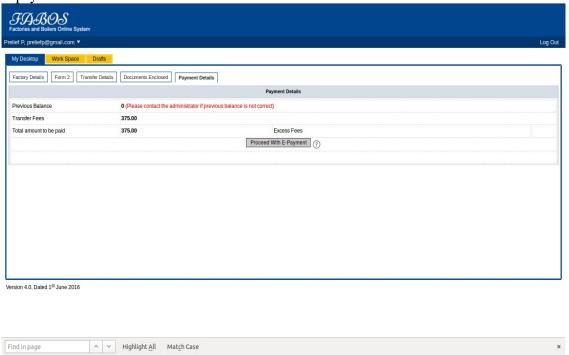

e & total amount of power (in Kilowatts), (a) Installed (a) Installed (b) Proposed to be installed                                                    | Employed in the lagon                                                          | 49 KW  frigh                            | 0                                    | onths.   |
| 11. Number of workers employed in the factory (a) Maximum Number (b) Number ordinarily employed  12. Nature & total amount of power (in Kilowatts), (a) Installed (b) Proposed to be installed | Employed in the lagon                                                          | 49 KW  Intigh  0                        | 0                                    | onths.   |

### 1.11 Document Enclosed

upload needed documents



## 1.12 Payment Details

Click on payment details



# 1.13 E-Treasury

Select your bank from dropdownlist and click on Proceed for payment



## 1.14 Payment Details

After successful payment there will be a status that Transaction Successfull .Click on Submit Applkication.



Transfer